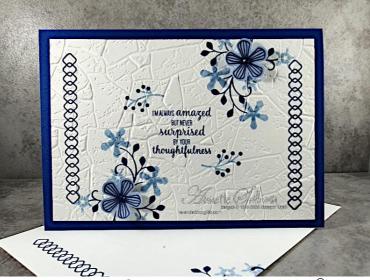

## Measurements:

- Blueberry Bushel: 8<sup>1</sup>/<sub>2</sub>" x 5<sup>1</sup>/<sub>2</sub>" scored at 4<sup>1</sup>/<sub>4</sub>" (21cm x 14.8cm scored at 10.5cm)
- Seaside Spray: scrap for punched flowers
- Whisper White: 2 pieces each 5<sup>1</sup>/<sub>4</sub>" x 4" (13.8cm x 9.5cm)

## Instructions:

- Stamp sentiment in the centre of one of the Whisper White pieces using Blueberry Bushel ink.
- Stamp images around the sentiment as shown in the photo using Blueberry Bushel and Seaside Spray inks.
- Emboss the art panel using the Stone 3D Embossing Folder from the Power of Hope Bundle. Attach to the front of the card base.
- Stamp two of the striped flower images on Seaside Spray cardstock using Blueberry Bushel ink. Punch the flowers using the matching punch and attach to the art panel using Mini Dimensionals.
- Add Blueberry Bushel Rhinestones to the centre of the two punched flowers.
- Decorate other piece of Whisper White for the inside of the card with matching images.
- Decorate envelope to match.